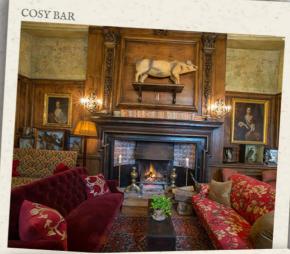

The historic entrance Hall is now our huge bar; sink into one of our cosy sofas after a long day on the peg and get stuck into our extensive wine list, our Sommelier team are aways on hand to help you choose the pefect tipple. There is plenty of room for you and your gang to kick off muddy boots and relax next to a roaring fire.