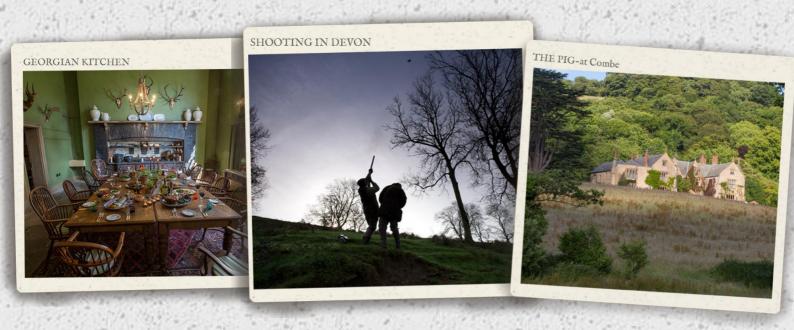

# Shoot Gatherings at THE PIG-at Combe

Nestled in Devon's Otter Valley and just 15 minutes from the South Coast, our secluded, mellow, honey-coloured Gem is set in 3,500 acres of lush Devonshire countryside. A Grade 1 listed Elizabethan manor house, THE PIG-at Combe has turned the traditional layout of a country hotel on its head!

Have the ultimate kitchen table supper in our private Georgian Kitchen, the original kitchen of the house, complete with a working range. We will have a relaxed breakfast on the table ahead of early starts, with jugs of Bloody Mary on standby.